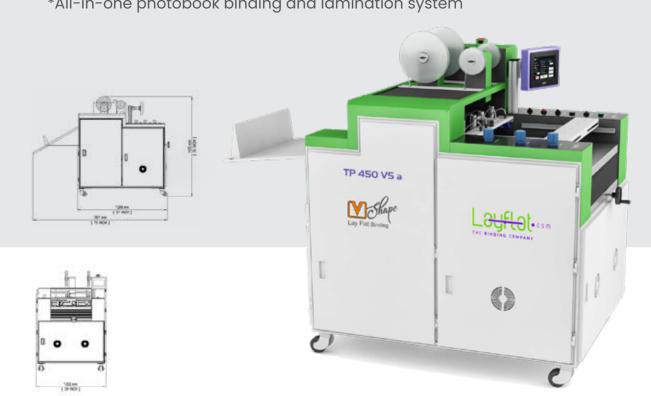

**TP 450** VS a

TECHNOLOGIES FOR YOUR UNIQUE REQUIREMENTS

Our binding techniques allow seamless uninterrupted display between two pages.

## Description

TP 450 VS a is a multi-functional Slit and Strip Binding machine which is used to give photo books made of special media, a completely LayFlat opening with V-Shape Technology. This machine solves the problem that typically occurs when laminating photo books that have unique surfaces such as Texture Paper, Metallic Paper, Luster Paper etc., which is that laminating such unique media reduces its charm and richness. TP 450 VS a solves this problem by slitting and taping the spine along with strengthening and adding flexibility to it. Auto feeder can feed the media as per the programmed, and the slitting distance from the spine can be adjusted. TP 450 VS a also comes with Two Slitting device for Multiple ups books in single page, a Paper Guide to help set and maintain distance from the spine and create a V-Shape, along with a Digital Display Panel to set the slitting distance.

# **Specifications**

Maximum Paper Size : 19" - 19" (482mm - 482mm)

Minimum Paper Size 8" - 8" (200mm - 200mm)

18mm (stapler & media ristruction) Maximum Thickness of Book Block :

450 Sheets /hour Speed

220V 50HZ Single phase **Power Supply** 

Maximum Power Consumption 1500W

1931(L) x 1002(W) x 1435(H) mm Machine Dimension

Weight 300kg

0.6 - 0.8MPa 110L/min Air Compressor

# **TP 450 VS a**

\*All-in-one photobook binding and lamination system

Connect with us