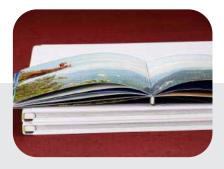

## Description

TP 450 VS a is a multi-functional Slit and Strip Binding machine which is used to give photo books made of special media, a completely LayFlat opening with V-Shape Technology. This machine solves the problem that typically occurs when laminating photo books that have unique surfaces such as Texture Paper, Metallic Paper, Luster Paper etc., which is that laminating such unique media reduces its charm and richness. TP 450 VS a solves this problem by slitting and taping the spine along with strengthening and adding flexibility to it. Auto feeder can feed the media as per the programmed, and the slitting distance from the spine can be adjusted. TP 450 VS a also comes with Two Slitting device for Multiple ups books in single page, a Paper Guide to help set and maintain distance from the spine and create a V-Shape, along with a Digital Display Panel to set the slitting distance.

# Professional, Attractive And Elegantly Crafted Photobooks