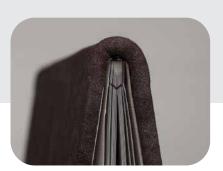

## Description

TP 450 VS a is a multi-functional Slit and Strip Binding machine which is used to give photo books made of special media, a completely LayFlat opening with V-Shape Technology. This machine solves the problem that typically occurs when laminating photo books that have unique surfaces such as Texture Paper, Metallic Paper, Luster Paper etc., which is that laminating such unique media reduces its charm and richness. TP 450 VS a solves this problem by slitting and taping the spine along with strengthening and adding flexibility to it. Auto feeder can feed the media as per the programmed, and the slitting distance from the spine can be adjusted. TP 450 VS a also comes with Two Slitting device for Multiple ups books in single page, a Paper Guide to help set and maintain distance from the spine and create a V-Shape, along with a Digital Display Panel to set the slitting distance.

#### V-Shape Process:

- Our patented V-Shape Technology to arrange the paper in V-Shape for lay flat opening.

# Professional, Attractive And Elegantly Crafted Photobooks