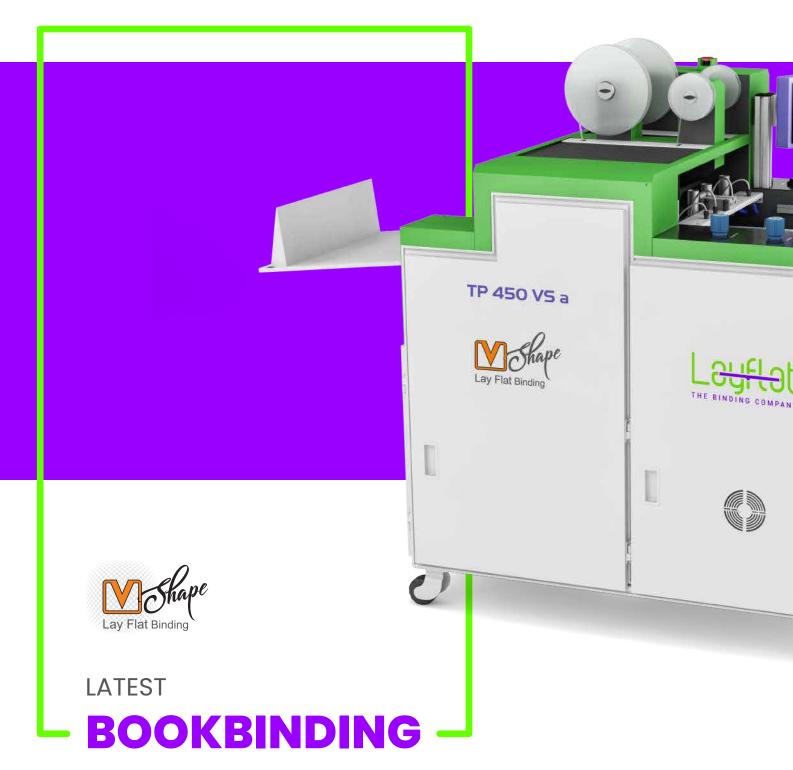

## Description

TP 450 VS a is a multi-functional Slit and Strip Binding machine which is used to give photo books made of special media, a completely LayFlat opening with V-Shape Technology. This machine solves the problem that typically occurs when laminating photo books that have unique surfaces such as Texture Paper, Metallic Paper, Luster Paper etc., which is that laminating such unique media reduces its charm and richness. TP 450 VS a solves this problem by slitting and taping the spine along with strengthening and adding flexibility to it. Auto feeder can feed the media as per the programmed, and the slitting distance from the spine can be adjusted. TP 450 VS a also comes with Two Slitting device for Multiple ups books in single page, a Paper Guide to help set and maintain distance from the spine and create a V-Shape, along with a Digital Display Panel to set the slitting distance.

#### V-Shape Process:

- Our patented V-Shape Technology to arrange the paper in V-Shape for lay flat opening.