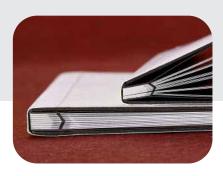

## Description

TP 450 VS a is a multi-functional Slit and Strip Binding machine which is used to give photo books made of special media, a completely LayFlat opening with V-Shape Technology. This machine solves the problem that typically occurs when laminating photo books that have unique surfaces such as Texture Paper, Metallic Paper, Luster Paper etc., which is that laminating such unique media reduces its charm and richness. TP 450 VS a solves this problem by slitting and taping the spine along with strengthening and adding flexibility to it. Auto feeder can feed the media as per the programmed, and the slitting distance from the spine can be adjusted. TP 450 VS a also comes with Two Slitting device for Multiple ups books in single page, a Paper Guide to help set and maintain distance from the spine and create a V-Shape, along with a Digital Display Panel to set the slitting distance.

#### V-Shape Process:

- Our patented V-Shape Technology to arrange the paper in V-Shape for lay flat opening.

# Professional, Attractive And Elegantly Crafted Photobooks