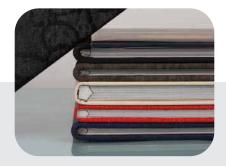

## Description

TP 450 VS a is a multi-functional Slit and Strip Binding machine which is used to give photo books made of special media, a completely LayFlat opening with V-Shape Technology. This machine solves the problem that typically occurs when laminating photo books that have unique surfaces such as Texture Paper, Metallic Paper, Luster Paper etc., which is that laminating such unique media reduces its charm and richness. TP 450 VS a solves this problem by slitting and taping the spine along with strengthening and adding flexibility to it. Auto feeder can feed the media as per the programmed, and the slitting distance from the spine can be adjusted. TP 450 VS a also comes with Two Slitting device for Multiple ups books in single page, a Paper Guide to help set and maintain distance from the spine and create a V-Shape, along with a Digital Display Panel to set the slitting distance.

#### V-Shape Process:

- Our patented V-Shape Technology to arrange the paper in V-Shape for lay flat opening.