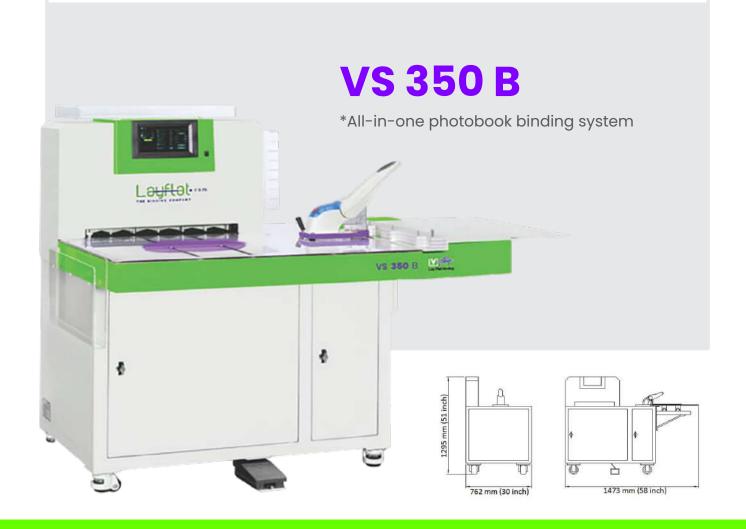

# Description

VS 350 B is a compact machine which takes care of all the processes involved in photobook binding i.e. window cutting, creasing, hole punching, and stapling. With an in built digital microcontroller, VS 350 B can pre-define each project and can help you save it for later use. The machine also has the unique feature of creating two creases on a single page, specially used for creasing the first and last pages of the photobook. Additionally, it offers the highly accurate first of its kind V-Shape hole punching and step-binding for a complete LayFlat photobook opening.

#### Details

The VS 350 B has a digital microcontroller with a large LCD touchscreen, having the ability to pre-define and save projects for future use. It can hold up to 99 programs in memory, including precise details for window-cutting, creasing, and hole-punching measurements. This machine also offers the patented V-shape LayFlat binding technology and the unique feature of creating two creases on a single page.

## Key Features

- Digital Microcontroller with a large LCD touch screen to pre define & save each project.
- Innovative Patented technology for V-Shape LayFlat binding.
- Two binding options are available window cutting & creasing, with hole punching & stapling.
- 99 programs can be stored with precise memory of window cutting, creasing & hole punching measurement.
- Unique feature of making two creases on a single page.

# **Specifications**

Maximum Paper Size : 482 - 482 mm

Minimum Paper Size : 152 - 203 mm

Max. Thickness of Book Block : 18 mm (stapler & media ristruction)

Speed : 350 sheets per hour

Power Supply : **220 V 50 HZ Single phase** 

Maximum Power Consumption : 500 W

Machine Dimension : 1473 (L) x 762 (W) x 1295 (H) mm

Weight : 210 kg

Air Compressor : 0.5 - 0.70 MPa 90 L/min

Connect with us