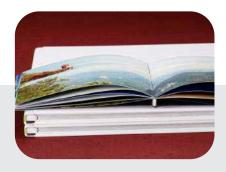

# Description

VS 350 B is a compact machine which takes care of all the processes involved in photobook binding i.e. window cutting, creasing, hole punching, and stapling. With an in built digital microcontroller, VS 350 B can pre-define each project and can help you save it for later use. The machine also has the unique feature of creating two creases on a single page, specially used for creasing the first and last pages of the photobook. Additionally, it offers the highly accurate first of its kind V-Shape hole punching and step-binding for a complete LayFlat photobook opening.

# Professional, Attractive And Elegantly Crafted Photobooks Production Line In Your Business