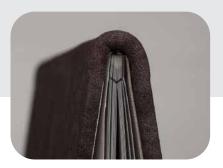

# Description

VS 350 B is a compact machine which takes care of all the processes involved in photobook binding i.e. window cutting, creasing, hole punching, and stapling. With an in built digital microcontroller, VS 350 B can pre-define each project and can help you save it for later use. The machine also has the unique feature of creating two creases on a single page, specially used for creasing the first and last pages of the photobook. Additionally, it offers the highly accurate first of its kind V-Shape hole punching and step-binding for a complete LayFlat photobook opening.

#### Details

The VS 350 B has a digital microcontroller with a large LCD touchscreen, having the ability to pre-define and save projects for future use. It can hold up to 99 programs in memory, including precise details for window-cutting, creasing, and hole-punching measurements. This machine also offers the patented V-shape LayFlat binding technology and the unique feature of creating two creases on a single page.