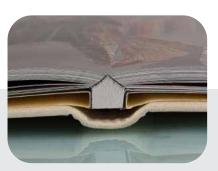

# Description

VS 350 B is a compact machine which takes care of all the processes involved in photobook binding i.e. window cutting, creasing, hole punching, and stapling. With an in built digital microcontroller, VS 350 B can pre-define each project and can help you save it for later use. The machine also has the unique feature of creating two creases on a single page, specially used for creasing the first and last pages of the photobook. Additionally, it offers the highly accurate first of its kind V-Shape hole punching and step-binding for a complete LayFlat photobook opening.

#### Details

The VS 350 B has a digital microcontroller with a large LCD touchscreen, having the ability to pre-define and save projects for future use. It can hold up to 99 programs in memory, including precise details for window-cutting, creasing, and hole-punching measurements. This machine also offers the patented V-shape LayFlat binding technology and the unique feature of creating two creases on a single page.

## Key Features

- Digital Microcontroller with a large LCD touch screen to pre define & save each project.
- Innovative Patented technology for V-Shape LayFlat binding.
- Two binding options are available window cutting & creasing, with hole punching & stapling.
- 99 programs can be stored with precise memory of window cutting, creasing & hole punching measurement.
- Unique feature of making two creases on a single page.