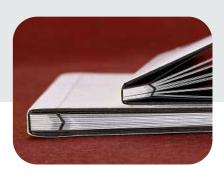

**VS 350** B

TECHNOLOGIES FOR YOUR UNIQUE REQUIREMENTS

Our binding techniques allow seamless uninterrupted display between two pages.

# Description

VS 350 B is a compact machine which takes care of all the processes involved in photobook binding i.e. window cutting, creasing, hole punching, and stapling. With an in built digital microcontroller, VS 350 B can pre-define each project and can help you save it for later use. The machine also has the unique feature of creating two creases on a single page, specially used for creasing the first and last pages of the photobook. Additionally, it offers the highly accurate first of its kind V-Shape hole punching and step-binding for a complete LayFlat photobook opening.

#### Details

The VS 350 B has a digital microcontroller with a large LCD touchscreen, having the ability to pre-define and save projects for future use. It can hold up to 99 programs in memory, including precise details for window-cutting, creasing, and hole-punching measurements. This machine also offers the patented V-shape LayFlat binding technology and the unique feature of creating two creases on a single page.