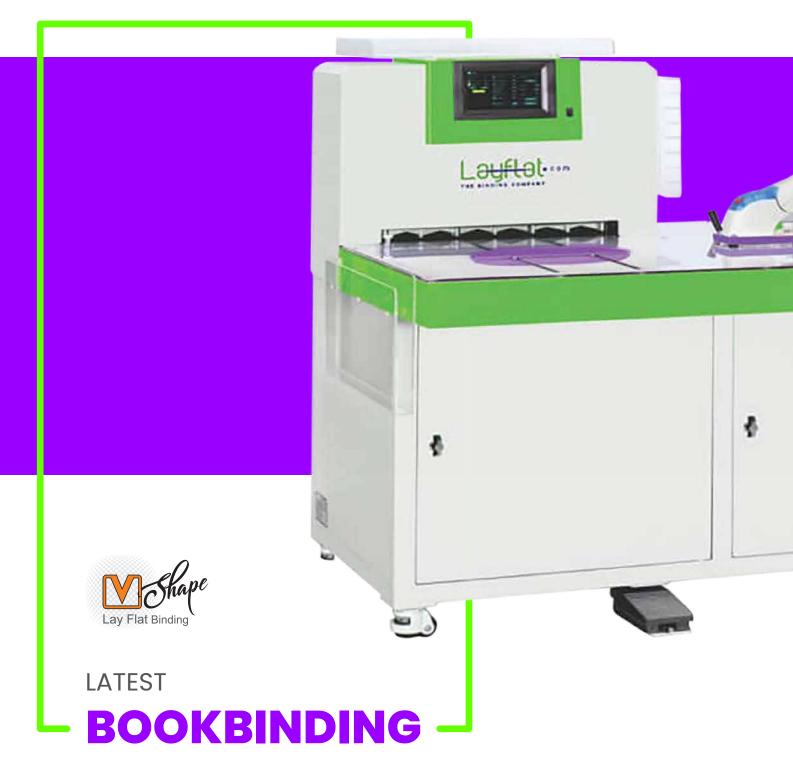

# Description

VS 350 B is a compact machine which takes care of all the processes involved in photobook binding i.e. window cutting, creasing, hole punching, and stapling. With an in built digital microcontroller, VS 350 B can pre-define each project and can help you save it for later use. The machine also has the unique feature of creating two creases on a single page, specially used for creasing the first and last pages of the photobook. Additionally, it offers the highly accurate first of its kind V-Shape hole punching and step-binding for a complete LayFlat photobook opening.

#### Details

The VS 350 B has a digital microcontroller with a large LCD touchscreen, having the ability to pre-define and save projects for future use. It can hold up to 99 programs in memory, including precise details for window-cutting, creasing, and hole-punching measurements. This machine also offers the patented V-shape LayFlat binding technology and the unique feature of creating two creases on a single page.

## Key Features

- Digital Microcontroller with a large LCD touch screen to pre define & save each project.
- Innovative Patented technology for V-Shape LayFlat binding.
- Two binding options are available window cutting & creasing, with hole punching & stapling.
- 99 programs can be stored with precise memory of window cutting, creasing & hole punching measurement.
- Unique feature of making two creases on a single page.