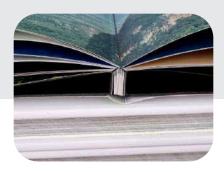

# Description

VS 350 B is a compact machine which takes care of all the processes involved in photobook binding i.e. window cutting, creasing, hole punching, and stapling. With an in built digital microcontroller, VS 350 B can pre-define each project and can help you save it for later use. The machine also has the unique feature of creating two creases on a single page, specially used for creasing the first and last pages of the photobook. Additionally, it offers the highly accurate first of its kind V-Shape hole punching and step-binding for a complete LayFlat photobook opening.

#### Details

The VS 350 B has a digital microcontroller with a large LCD touchscreen, having the ability to pre-define and save projects for future use. It can hold up to 99 programs in memory, including precise details for window-cutting, creasing, and hole-punching measurements. This machine also offers the patented V-shape LayFlat binding technology and the unique feature of creating two creases on a single page.

## Key Features

- Digital Microcontroller with a large LCD touch screen to pre define & save each project.
- Innovative Patented technology for V-Shape LayFlat binding.
- Two binding options are available window cutting & creasing, with hole punching & stapling.
- 99 programs can be stored with precise memory of window cutting, creasing & hole punching measurement.
- Unique feature of making two creases on a single page.