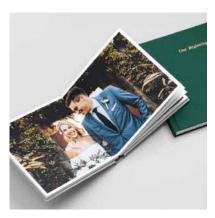

### Description

LF600 mB is a semi automatic book block system which produces Lay Flat book blocks from single folded sheets. It can make photo book not only by gluing paper back to back but also by inserting cardboard between sheets.

# Professional, Attractive And Elegantly Crafted Photobooks Production Line In Your Business