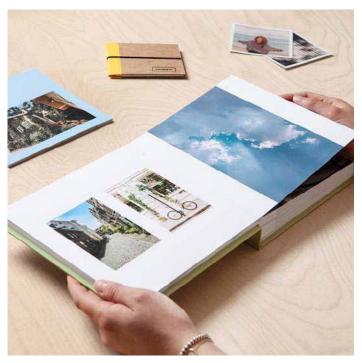

### Description

LF600 mB is a semi automatic book block system which produces Lay Flat book blocks from single folded sheets. It can make photo book not only by gluing paper back to back but also by inserting cardboard between sheets.

# Professional, Attractive And Elegantly Crafted Photobooks Production Line In Your Business