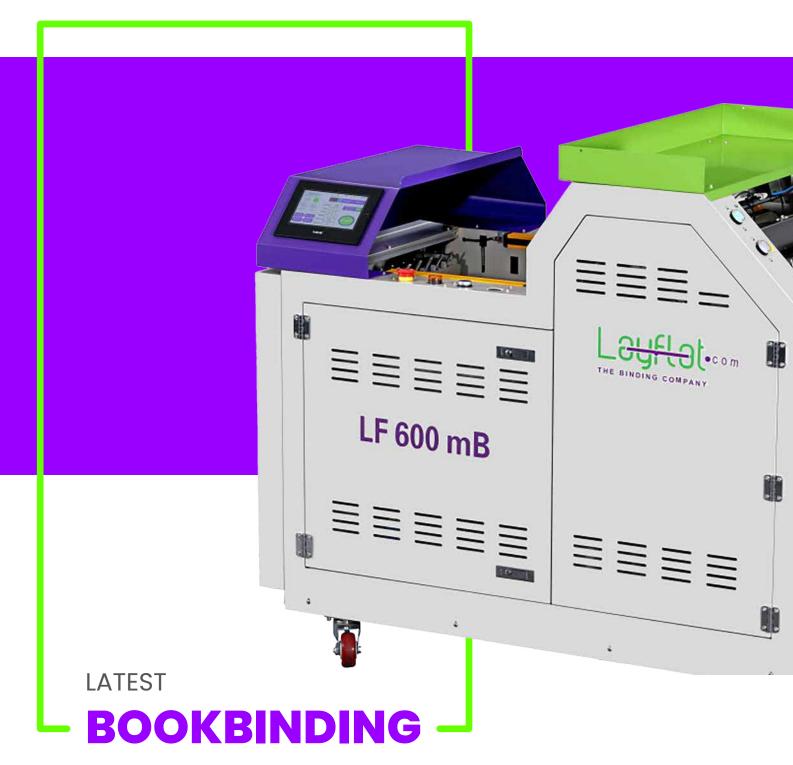

**LF 600** mB

TECHNOLOGIES FOR YOUR UNIQUE REQUIREMENTS

Our binding techniques allow seamless uninterrupted display between two pages.

### **LF 600** mB

### Description

LF600 mB is a semi automatic book block system which produces Lay Flat book blocks from single folded sheets. It can make photo book not only by gluing paper back to back but also by inserting cardboard between sheets.

### Key Benefits

- Manual feeder for folded sheets and cardboard;
- Easy to operate via touch screen;
- Flexible production for different sizes: 152 460 mm;
- Layflat binding technology;
- Hotmelt gluing technology: cheaper cost and faster delivery