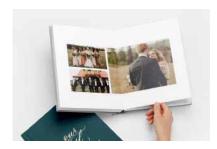

### Description

LF600 mB is a semi automatic book block system which produces Lay Flat book blocks from single folded sheets. It can make photo book not only by gluing paper back to back but also by inserting cardboard between sheets.

# Professional, Attractive And Elegantly Crafted Photobooks Production Line In Your Business