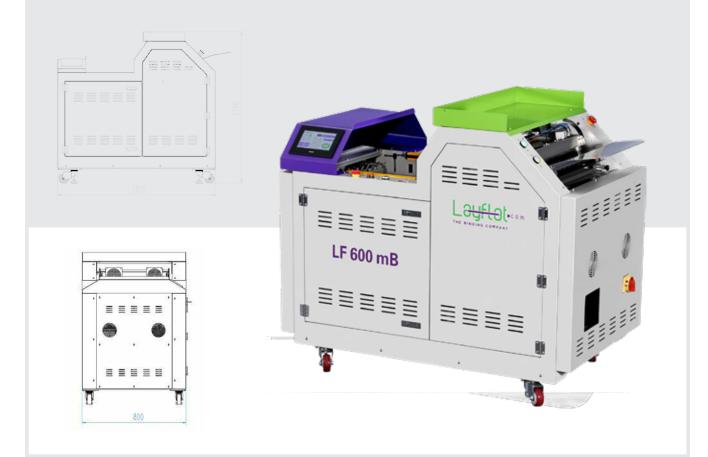

**LF 600** mB

TECHNOLOGIES FOR YOUR UNIQUE REQUIREMENTS

Our binding techniques allow seamless uninterrupted display between two pages.

### **LF 600** mB

### **Specifications**

Book Block Height : 6" - 18" (152mm - 460mm)

Book Block Width (open) : 12" - 36" (305mm - 915mm)

Maximum Thickness of Book Block : **50mm** 

Cardboard : With or Without

Thickness of Cardboard : 0.35mm - 1mm

Thickness of Paper : **0.15mm - 0.3mm** 

Glue : Hotmelt

Speed : 600 cycles/hour

Power Supply : **220V 50HZ Single phase** 

Maximum Power Consumption : 2000W

Machine Dimension : 1214(L) x 800(W) x 1160(H) mm

Weight : 350kg

Air Compressor : 0.65 - 0.8MPa 80L/min