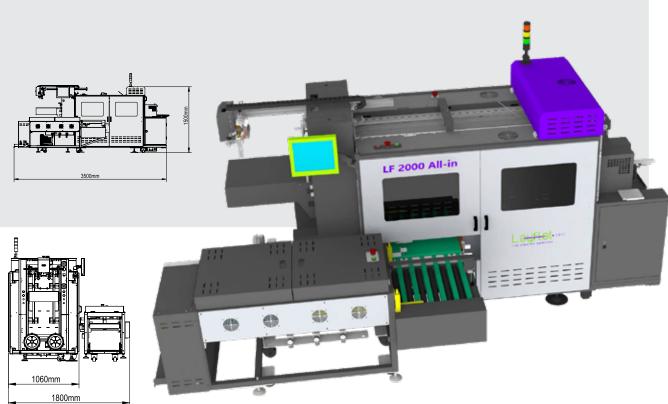

LF 2000 All-in

## LF 2000 All-In

#### Description

LF2000 All-In is a high speed fully automatic book block system which produces Lay Flat book blocks from single sheets. It can make promotional books not only by gluing paper back to back but also by inserting cardboard between sheets. It is all in one station, creasing, folding and inline automatic book press are included, it is designed for high speed photobook production.

#### Details

Key Benefits:

- All in one system : Integrated auto feeding, gluing, assembling units and inline automatic book press.
- High speed : 2000 cycles/hour.
- Industrial grade : can run 24 hours per day, large volume paper and cardboard stacker.
- Fully automatic : with bar code scanning system, don't need operator intervention;.
- Layflat binding technology.
- Hotmelt gluing technology : cheaper cost and faster delivery.

### **Specifications**

| Book Block Height               | • | 8" - 13" (203mm - 330mm)          |
|---------------------------------|---|-----------------------------------|
| Book Block Width (open)         | • | 14" - 29.5" (355mm - 750mm)       |
| Maximum Thickness of Book Block | • | 50mm                              |
| Cardboard                       | • | With or Without                   |
| Thickness of Cardboard          | • | 0.35mm -1mm                       |
| Thickness of Paper              | • | 0.15mm-0.3mm                      |
| Glue                            | • | Hotmelt                           |
| Speed                           | • | 2000 cycles/hour                  |
| Power Supply                    | • | 220V 50HZ Single phase            |
| Maximum Power Consumption       | • | 2700W                             |
| Machine Dimension               | • | 2950 (L) x 1800 (W) x 1500 (H) mm |
| Weight                          | • | 1500kg                            |
| Air Compressor                  | • | 0.65 - 0.8MPa 200L/min            |
|                                 |   |                                   |