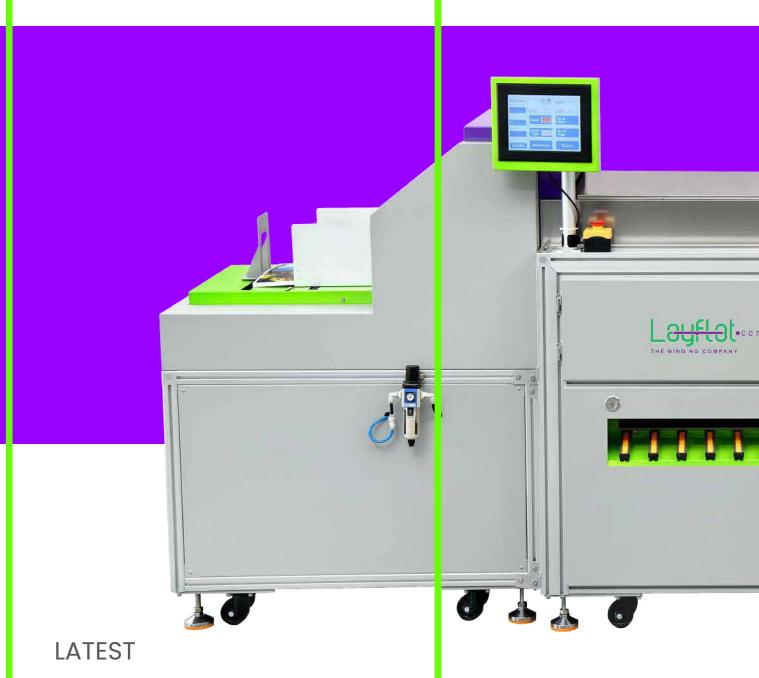

#### Description

LF 1000 All-In Max is a fully automatic book block system which can produce LayFlat book blocks from single sheets. It is an all-in-one machine which includes a creaser and a folder. It creates photobooks by gluing papers back-to-back as well as inserting cardboard in between sheets. This machine is ideal for creating professional photobooks where high speed is a priority.

#### Details

The LF 1000 All-In Max is an all-in-one integrated system which can complete the tasks of automatic feeding, creasing, folding, gluing, and assembling. Its automatic paper alignment system and user-friendly touchscreen, make it easy to operate. It offers flexible production for different sizes. The LF 1000 All-In Max comes with the hallmark LayFlatbinding technology as well as Hotmelt gluing technology which ensures faster delivery at a cheaper price.

#### Key Features

- All in one system: Integrated auto feeding, creasing, folding, spinning pressing, gluing and assembling units.
- Automatic paper alignment system.
- Auto feeder for sheets and cardboard.
- Easy to operate via touch screen.
- Flexible production for different sizes: 6" x 6" (152mm x 152mm) to 18" x 18" (460mm x 460mm).
- LayFlat binding technology.
- Hotmelt gluing technology: cheaper cost and faster delivery.