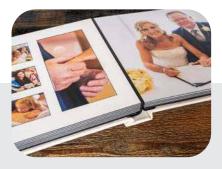

#### Description

LF 1000 All-In Max is a fully automatic book block system which can produce LayFlat book blocks from single sheets. It is an all-in-one machine which includes a creaser and a folder. It creates photobooks by gluing papers back-to-back as well as inserting cardboard in between sheets. This machine is ideal for creating professional photobooks where high speed is a priority.

### Professional, Attractive And Elegantly Crafted Photobooks **Production Line In Your Business**