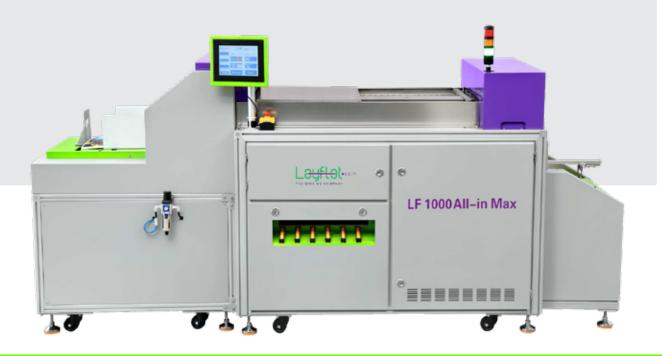

#### Description

LF 1000 All-In Max is a fully automatic book block system which can produce LayFlat book blocks from single sheets. It is an all-in-one machine which includes a creaser and a folder. It creates photobooks by gluing papers back-to-back as well as inserting cardboard in between sheets. This machine is ideal for creating professional photobooks where high speed is a priority.

#### Details

The LF 1000 All-In Max is an all-in-one integrated system which can complete the tasks of automatic feeding, creasing, folding, gluing, and assembling. Its automatic paper alignment system and user-friendly touchscreen, make it easy to operate. It offers flexible production for different sizes. The LF 1000 All-In Max comes with the hallmark LayFlatbinding technology as well as Hotmelt gluing technology which ensures faster delivery at a cheaper price.

#### Key Features

- All in one system: Integrated auto feeding, creasing, folding, spinning pressing, gluing and assembling units.
- Automatic paper alignment system.
- Auto feeder for sheets and cardboard.
- Easy to operate via touch screen.
- Flexible production for different sizes: 6" x 6" (152mm x 152mm) to 18" x 18" (460mm x 460mm).
- LayFlat binding technology.
- Hotmelt gluing technology: cheaper cost and faster delivery.