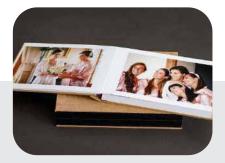

#### Description

LF 1000 All-In Max is a fully automatic book block system which can produce LayFlat book blocks from single sheets. It is an all-in-one machine which includes a creaser and a folder. It creates photobooks by gluing papers back-to-back as well as inserting cardboard in between sheets. This machine is ideal for creating professional photobooks where high speed is a priority.

### Professional, Attractive And Elegantly Crafted Photobooks **Production Line In Your Business**