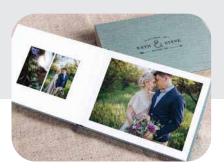

#### Description

LF 1000 All-In Max is a fully automatic book block system which can produce LayFlat book blocks from single sheets. It is an all-in-one machine which includes a creaser and a folder. It creates photobooks by gluing papers back-to-back as well as inserting cardboard in between sheets. This machine is ideal for creating professional photobooks where high speed is a priority.

### Professional, Attractive And Elegantly Crafted Photobooks **Production Line In Your Business**