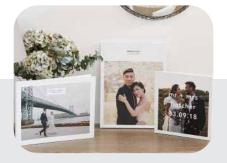

#### Description

LF 1000 All-In Max is a fully automatic book block system which can produce LayFlat book blocks from single sheets. It is an all-in-one machine which includes a creaser and a folder. It creates photobooks by gluing papers back-to-back as well as inserting cardboard in between sheets. This machine is ideal for creating professional photobooks where high speed is a priority.

### Professional, Attractive And Elegantly Crafted Photobooks **Production Line In Your Business**