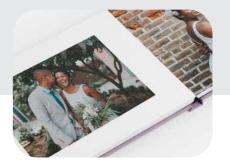

#### Description

LF 1000 All-In Max is a fully automatic book block system which can produce LayFlat book blocks from single sheets. It is an all-in-one machine which includes a creaser and a folder. It creates photobooks by gluing papers back-to-back as well as inserting cardboard in between sheets. This machine is ideal for creating professional photobooks where high speed is a priority.

### Professional, Attractive And Elegantly Crafted Photobooks **Production Line In Your Business**