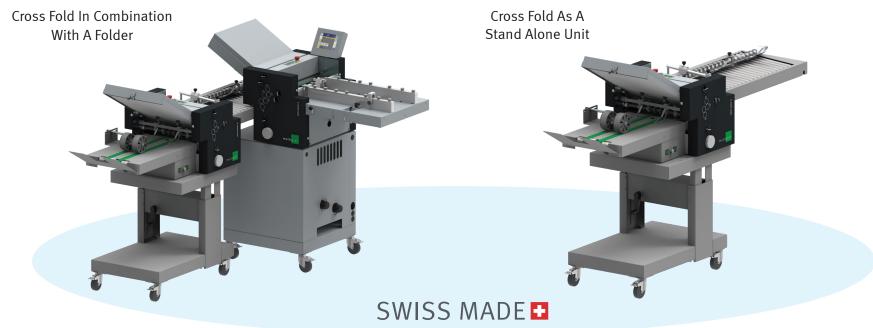

# **MULTIGRAF CROSS FOLD SYSTEMS**

CROSS FOLD PAPER FOLDER

# Description

The modular design of the Multigraf range of folding machines has always been a main feature. All models are equipped with conventional manual folding plates.

The cross folding units can be combined with various feeder, finisher or printing systems to meet customer requirements.

#### **Features**

- 2 plates 235KM
- 4 plates 435KM
- For A6 to A3+ formats
- Height adjustable stand
- Versatile
- Fold types: single / Z / letter / gate / half / engineering / double parallel / custom folds