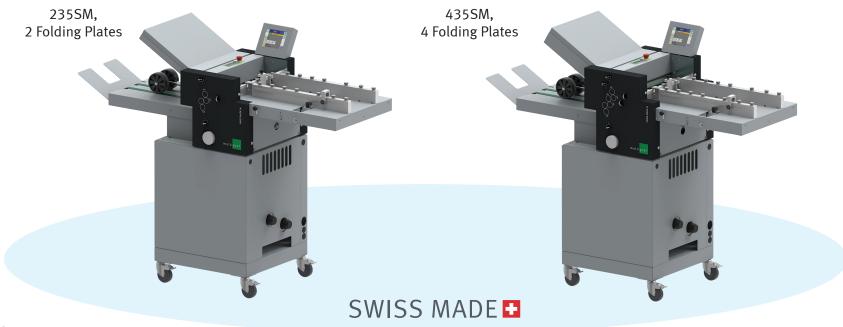

# **MULTIGRAF 235SM / 435SM**

PARALLEL FOLD PAPER FOLDER

## Description

The modular design of the Multigraf range of folding machines has always been a main feature. All models are equipped with conventional manual folding plates.

Recurring tasks can be simply saved to memory to be recalled as setup information later. This makes a further important contribution to optimisation of processing cost.

### Features

- Touch screen
- Suction feeder
- 2 or 4 folding plate modules
- For A6 to A3+ formats
- Versatile
- Can be combined to form cross fold units or for other special applications
- Fold types: single / Z / letter / gate / half / engineering / french (2 pass) / double parallel / custom folds