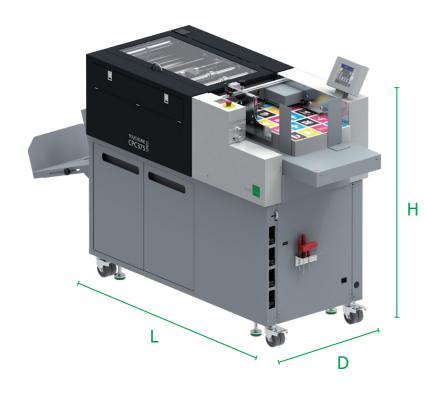

## **DIMENSIONS AND WEIGHT TOUCHLINE CPC375 XPRO**

# **Dimensions**

Length (L) 2'010 mm Depth (D) 1'200 mm Height (H) 600 mm

Weight 265 kg

> Multigraf AG Print Finishing Systems Grindelstrasse 26 CH-5630 Muri AG

T +41 56 675 58 00 mail@multigraf.ch www.multigraf.ch