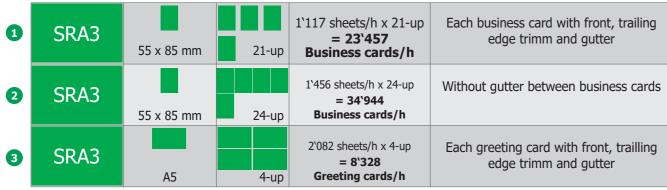

## **SPEED PRODUCTIVITY CHART**

| Input size | Finished size | X-up  | Page per minute* | Remarks                             |
|------------|---------------|-------|------------------|-------------------------------------|
| SRA3       | 55 x 85 mm    | 21-up | 19 1             | Each card with gutter               |
| SRA3       | 55 x 85 mm    | 24-up | 24 2             | Without gutter                      |
| SRA3       | A3            | 1     | 39               | 1 crease                            |
| SRA3       | A3            | 1     | 36               | 1 crease, 1 perforation             |
| SRA3       | A4            | 2-up  | 35               |                                     |
| SRA3       | A5            | 4-up  | 35 3             |                                     |
| SRA3       | A5            | 4-up  | 32               | 1 crease (each card)                |
| SRA3       | A5            | 4-up  | 28               | 1 crease, 1 perforation (each card) |
| SRA3       | A6            | 8-up  | 26               |                                     |
| 360 mm     | 55 x 170 mm   | 10-up | 33               | Business card long, 1 crease        |
| 660 mm     | 630 mm        | 1     | 33               | 2 creases (triple A4)               |