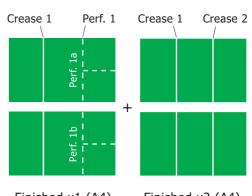

|
| Gutter cut              | 3 to 40 mm     |                                                       |
| Slitting heads:         |                |                                                       |
| Max. number of slitters | 6              | Fully automatic setting                               |
| Margin OP               | 3 mm to 70 mm  |                                                       |
| Margin NOP              | 3 mm to 45 mm  |                                                       |
| Gutter                  | 5 mm to 25 mm  |                                                       |
| Capacity of waste bin   | 88 liter (dm³) | Possible to connect with a vacuum conveyor (optional) |

# **DYNAMIC JOB CREATOR**



Input (SRA3)



Finished x1 (A4) Finished x2 (A4)