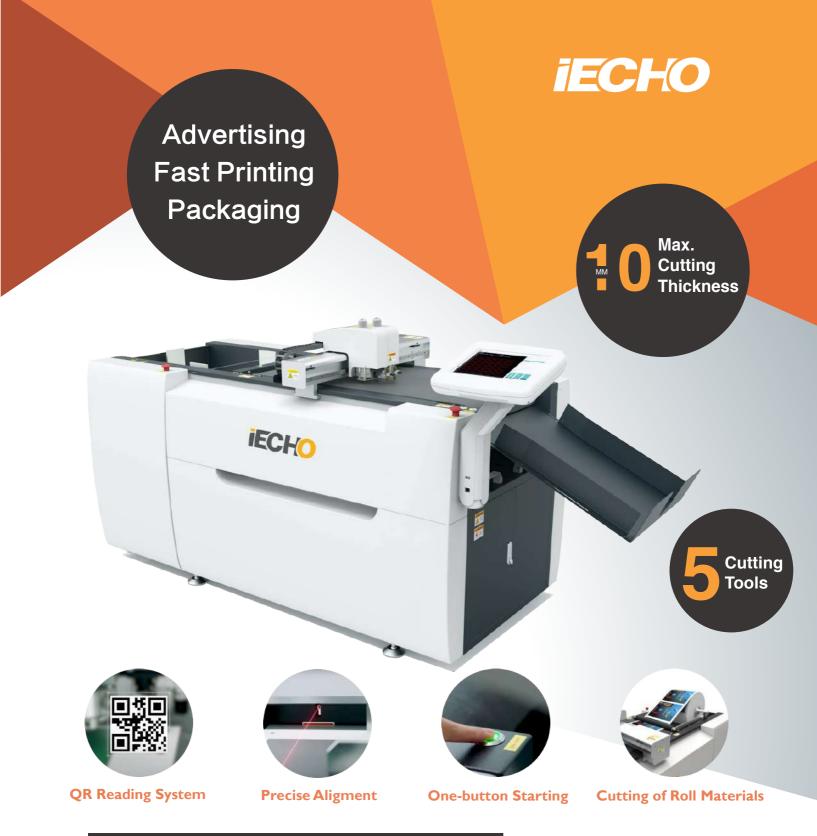

# **PK AUTOMATIC INTELLIGENT CUTTING SYSTEM**

PK automatic intelligent cutting system adopts fully automatic vacuum chuck and automatic lifting and feeding platform.Equipped with various of tools, it can quickly and precisely make through cutting, half cutting, creasing and marking. It is suitable for sample marking and short-run customized production for sighs, printing and packaging industries. It is a cost-effective smart equipment that meets all your creative processing.

#### 04 QR Reading System (Optional)

iECHO software supports QR code scanning to retrieve relevant cutting files saved in the computer to conduct tasks, which meets the customers' needs for cutting different types of materials and patterns automatically and continuously, saving human time and labor.

#### **15** Roll Material Feeding System (Optional)

The roll materials feeding system adds additional value to PK models, which can not only cut sheet materials but also roll materials such as vinyl to makes labels products, maximizing customers' profits by using iECHO PK.